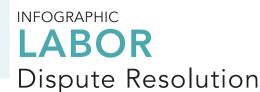

2024

### Single Labor Cases Filed in 2024

4,530

## TOP TEN STATES FOR SINGLE LABOR CASE FILINGS



#### **COMMITMENT TO DIVERSITY IN 2024**





**DIVERSE APPOINTMENTS** 

# THE LABOR PANEL IS COMPOSED OF

539

accomplished arbitrators and mediators including attorneys, labor professionals and educators specialized in labor-management relations. Thirty-seven percent of the panel are active members of the National Academy of Arbitrators.



### **MOST FREQUENT DISPUTE TYPES**

| Discharge               | 28% |
|-------------------------|-----|
| Contract Interpretation | 23% |
| Discipline              | 9%  |
| Suspension              | 9%  |
| Work Assignments        | 7%  |

### **MEDIAN NUMBER OF DAYS FOR APPOINTMENTS IN 2024**

Filing to Appointment 20

### **MEDIAN NUMBER OF