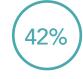

2024

### Single Labor Cases Filed in 2024

4,530

## TOP TEN STATES FOR SINGLE LABOR CASE FILINGS



#### **COMMITMENT TO DIVERSITY IN 2024**





**DIVERSE APPOINTMENTS** 

# THE LABOR PANEL IS COMPOSED OF

539

accomplished arbitrators and mediators including attorneys, labor professionals and educators specialized in labor-management relations. Thirty-seven percent of the panel are active members of the National Academy of Arbitrators.



### **MOST FREQUENT DISPUTE TYPES**

| Discharge               | 28% |
|-------------------------|-----|
| Contract Interpretation | 23% |
| Discipline              | 9%  |
| Suspension              | 9%  |
| Work Assignments        | 7%  |

### **MEDIAN NUMBER OF DAYS FOR APPOINTMENTS IN 2024**

Filing to Appointment 20

### **MEDIAN NUMBER OF DAYS FOR CASES CLOSED IN 2024**