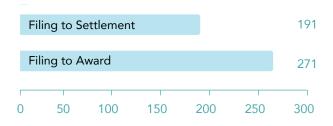

s Filed in 2024

4,530

## TOP TEN STATES FOR SINGLE LABOR CASE FILINGS



#### **COMMITMENT TO DIVERSITY IN 2024**





**DIVERSE APPOINTMENTS** 

# THE LABOR PANEL IS COMPOSED OF

539

accomplished arbitrators and mediators including attorneys, labor professionals and educators specialized in labor-management relations. Thirty-seven percent of the panel are active members of the National Academy of Arbitrators.



### **MOST FREQUENT DISPUTE TYPES**

| Discharge               | 28% |
|-------------------------|-----|
| Contract Interpretation | 23% |
| Discipline              | 9%  |
| Suspension              | 9%  |
| Work Assignments        | 7%  |

### **MEDIAN NUMBER OF DAYS FOR APPOINTMENTS IN 2024**

Filing to Appointment 20

### **MEDIAN NUMBER OF DAYS FOR CASES CLOSED IN 2024**